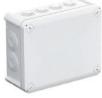

#### Variants:

TYPE A

TYPE B

TYPET

| Box type | Box dimensions |     |    | Colour | IP code | Packing/<br>Box | Catalogue number |
|----------|----------------|-----|----|--------|---------|-----------------|------------------|
|          | L              | Н   | W  |        |         |                 |                  |
| A6       | 80             | 43  | 34 | Grey   | 55      | 10              | M008128          |
| A8       | 75             | 75  | 36 | Grey   | 55      | 10              | M008129          |
| B8       | 80             | 80  | 45 | Grey   | 54      | 100             | 8030             |
| B10      | 100            | 100 | 45 | Grey   | 54      | 100             | 8031             |
| T100     | 151            | 117 | 67 | Grey   | 66      | 1               | M008123          |
| T160     | 190            | 150 | 77 | Grey   | 66      | 1               | M008058          |
| T250     | 240            | 190 | 95 | Grey   | 66      | 1               | M008118          |