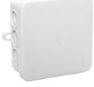

#### Variants:

TYPE A

TYPE B

TYPET

| Box type | Box dimensions |     |    | Colour | IP code | Packing/<br>Box | Catalogue number |
|----------|----------------|-----|----|--------|---------|-----------------|------------------|
|          | L              | Н   | W  |        |         |                 |                  |
| A6       | 80             | 43  | 34 | Grey   | 55      | 10              | M008128          |
| A8       | 75             | 75  | 36 | Grey   | 55      | 10              | M008129          |
| B8       | 80             | 80  | 45 | Grey   | 54      | 100             | 8030             |
| B10      | 100            | 100 | 45 | Grey   | 54      | 100             | 8031             |
| T100     | 151            | 117 | 67 | Grey   | 66      | 1               | M008123          |
| T160     | 190            | 150 | 77 | Grey   | 66      | 1               | M008058          |
| T250     | 240            | 190 | 95 | Grey   | 66      | 1               | M008118          |