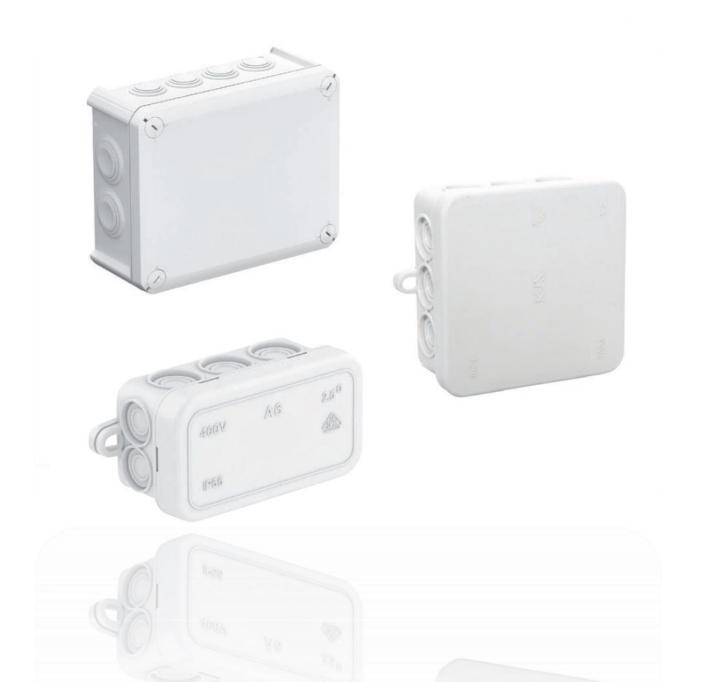

# WATERPROOF JUNCTION BOXES

## **Advantages:**

- Chemical, heat and UV resistant
- Quick and easy installation
- Technological openings on each box side used as inputs of the branched conductors
- Rubber gaskets which provide the corresponding IP code

#### **Functions:**

 Used for prolonging and branching of cable lines at laying of cable installations outdoors or in buildings where junction boxes must meet certain requirements in regard to dustproof and waterproof

# **Applications:**

- Garden and architectural lighting
- Construction
- Industry

#### Variants:

TYPE A

TYPE B

TYPET

| Box type | Box dimensions |     |    | Colour | IP code | Packing/<br>Box | Catalogue number |
|----------|----------------|-----|----|--------|---------|-----------------|------------------|
|          | L              | Н   | W  |        |         |                 |                  |
| A6       | 80             | 43  | 34 | Grey   | 55      | 10              | M008128          |
| A8       | 75             | 75  | 36 | Grey   | 55      | 10              | M008129          |
| B8       | 80             | 80  | 45 | Grey   | 54      | 100             | 8030             |
| B10      | 100            | 100 | 45 | Grey   | 54      | 100             | 8031             |
| T100     | 151            | 117 | 67 | Grey   | 66      | 1               | M008123          |
| T160     | 190            | 150 | 77 | Grey   | 66      | 1               | M008058          |
| T250     | 240            | 190 | 95 | Grey   | 66      | 1               | M008118          |