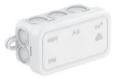

#### Variants:

TYPE A

TYPE B

TYPET

| Box type | Box dimensions |     |    | Colour | IP code | Packing/<br>Box | Catalogue number |
|----------|----------------|-----|----|--------|---------|-----------------|------------------|
|          | L              | Н   | W  |        |         |                 |                  |
| A6       | 80             | 43  | 34 | Grey   | 55      | 10              | M008128          |
| A8       | 75             | 75  | 36 | Grey   | 55      | 10              | M008129          |
| B8       | 80             | 80  | 45 | Grey   | 54      | 100             | 8030             |
| B10      | 100            | 100 | 45 | Grey   | 54      | 100             | 8031             |
| T100     | 151            | 117 | 67 | Grey   | 66      | 1               | M008123          |
| T160     | 190            | 150 | 77 | Grey   | 66      | 1               | M008058          |
| T250     | 240            | 190 | 95 | Grey   | 66      | 1               | M008118          |