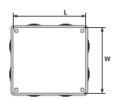

#### Variants:

TYPE A

TYPE B

TYPET

| Box type | Box dimensions |     |    | Colour | IP code | Packing/<br>Box | Catalogue number |
|----------|----------------|-----|----|--------|---------|-----------------|------------------|
|          | L              | Н   | W  |        |         |                 |                  |
| A6       | 80             | 43  | 34 | Grey   | 55      | 10              | M008128          |
| A8       | 75             | 75  | 36 | Grey   | 55      | 10              | M008129          |
| B8       | 80             | 80  | 45 | Grey   | 54      | 100             | 8030             |
| B10      | 100            | 100 | 45 | Grey   | 54      | 100             | 8031             |
| T100     | 151            | 117 | 67 | Grey   | 66      | 1               | M008123          |
| T160     | 190            | 150 | 77 | Grey   | 66      | 1               | M008058          |
| T250     | 240            | 190 | 95 | Grey   | 66      | 1               | M008118          |