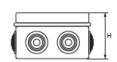

#### Variants:

TYPE A

TYPE B

TYPET

| Box type | Box dimensions |     |    | Colour | IP code | Packing/<br>Box | Catalogue number |
|----------|----------------|-----|----|--------|---------|-----------------|------------------|
|          | L              | Н   | W  |        |         |                 |                  |
| A6       | 80             | 43  | 34 | Grey   | 55      | 10              | M008128          |
| A8       | 75             | 75  | 36 | Grey   | 55      | 10              | M008129          |
| B8       | 80             | 80  | 45 | Grey   | 54      | 100             | 8030             |
| B10      | 100            | 100 | 45 | Grey   | 54      | 100             | 8031             |
| T100     | 151            | 117 | 67 | Grey   | 66      | 1               | M008123          |
| T160     | 190            | 150 | 77 | Grey   | 66      | 1               | M008058          |
| T250     | 240            | 190 | 95 | Grey   | 66      | 1               | M008118          |